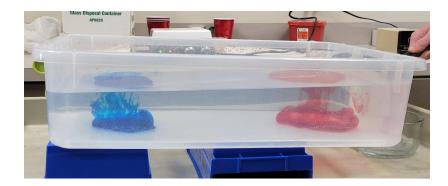

## Materials we need for the demo

- big plastic bucket
- red and blue dye
- o salt
- water
- $\circ$  ice
- Heating plate
- o Bowl

## Procedure:

- We filled the bucket with cold water
- Turned the hot plate on
- We put the bucket of water on blue bins
- We then go and filled a beaker (400ml) putting ice in it and saturated it heavily with salt and stirred it.
- Boiled the water and poured it into the glass bowl which then went on the bottom right side of the plastic container (we also put styrofoam under the glass bowl to raise it to the plastic container.
- We then add the salted ice to the other side of the plastic container
- Then we add blue dye (two drops) to the cold side and red dye (two drops) to the warm side.